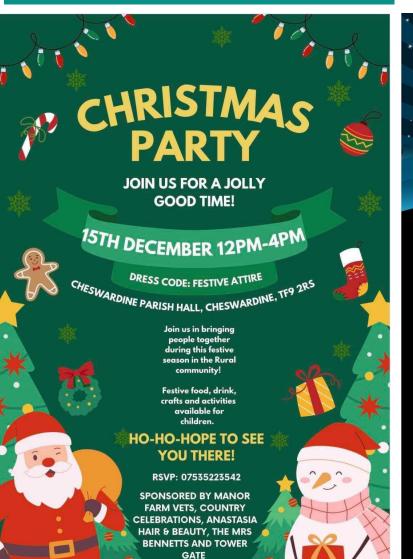

nstock Memorial Hall 19th at 6:00pm-St Michael's-Childs Ercall 20th at 7:00pm-St Peter's-Stoke on Tern 22nd at 6:00pm-St Swithun's-Cheswardine 24th at 5:00pm-The Epiphany-Peplow

#### SERVICE of the LONGEST NIGH

A quiet meditative service for those experiencing sadness or grief of any kind over the Christmas period.

Saturday 21st December 2024 5:00pm St Michael's, Childs Ercall SUNDAY 22ND DECEMBER St Peter's Church - Stoke on Tern- 3:00pm CHRISTMAS EVE St Michael's Church - Childs Ercall - 3:00pm St Luke's Church - Sambrook- 4:00pm St Oswald's Church - Hinstock - 4:00pm St Swithun's Church - Cheswardine - 4:30pm St Luke's Church - Hodnet - 3:00pm

Shristmas

TY Cor

Crib Services

United Benefice of Cheswardine, Childs Ercall, Hales, Hinstock, Hodnet, Peplow, Sambrook, Stoke on Tern -



COME ALONG TO OUR





WOOL CRAFT GROUP

At Hales and District Club, Almington road, Hales, TF9 2PP



Every 2nd and 4th Thursday of the month. 7-9pm. Free to all! Learn to knit, crochet, weave or felt! or just come for a chat! Materials provided to get you started or bring your own project. Bar open! Tea & Coffee available.

Contact Lucy for more information - 07540342001



Funded by WoolwellnessUK as part of their community programme.





#### <u>Christmas Eve Midnight</u> <u>Communion</u>

St Michael's Childs Ercall10:00pm St Swithun's, Cheswardine 11:30pm

#### <u>Christmas Day Family</u> <u>Communion</u>

| Hales         | 10:00am |
|---------------|---------|
| Hinstock      | 10:00am |
| Hodnet        | 11:00am |
| Sambrook      | 11:00am |
| Stoke on Tern | 11:00am |