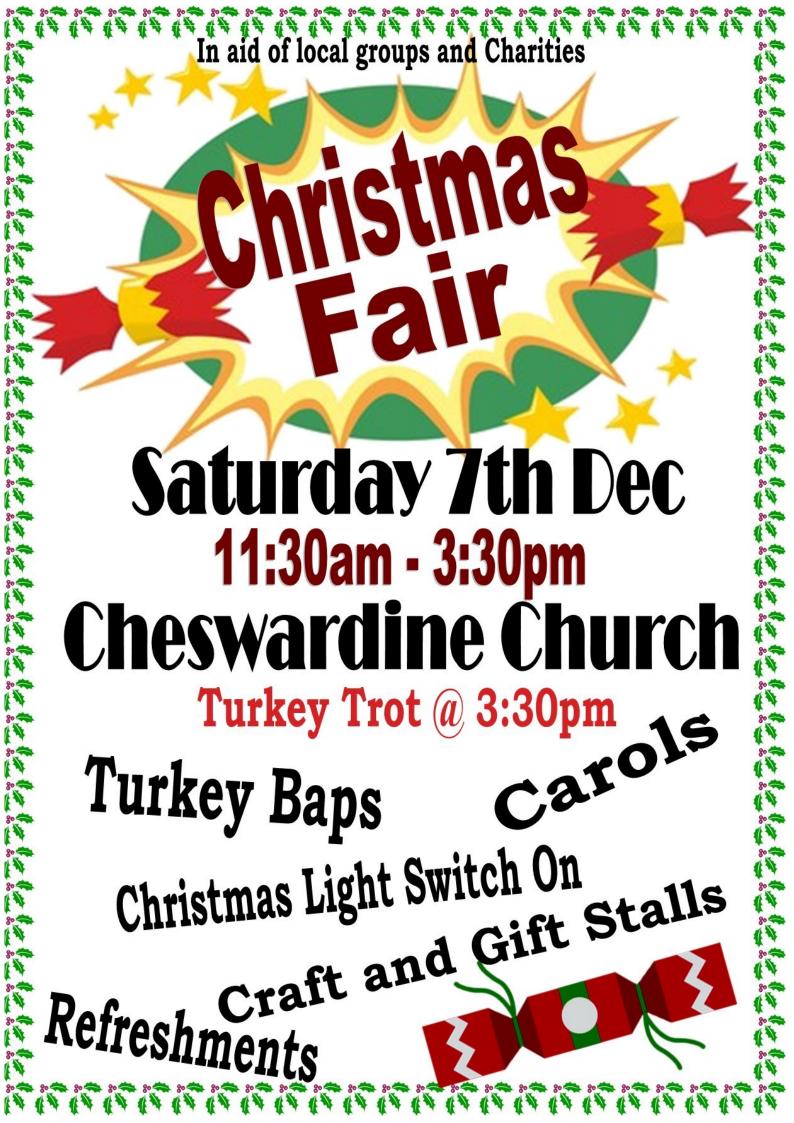

# December

| 7th 11:30am F&H Christmas Fayre St Swith |         |
|------------------------------------------|---------|
|                                          | iuii s  |
| 8th 10:00am Café Church with St Oswa     | ald's   |
| Nativity Hinsto                          | ock     |
| 8th 10:00am Café Church with St Peter'   | s SOT   |
| Nativity                                 |         |
| 8th From Illuminated Walk St Peter'      | s SOT   |
| Dusk Switch On                           |         |
| 8th 4:00pm Christingle Service St Swith  | nun's   |
|                                          |         |
| 8th 3:00pm Journey to the Crib St Mary's | , Hales |
|                                          |         |
| 15th4:00pmCarol Service bySt Oswa        |         |
| Candlelight Hinsto                       | ock     |
| 15th 10:00am Café Church with St Swith   | nun's   |
| Nativity Cheswa                          | rdine   |
| 15th 5:30pm Lessons & Carols St Luke's,  | Hodnet  |
|                                          |         |
| 17th 10-12pm Community Café Sambrook     | Village |
| Hal                                      | l       |
| 17th 7:00pm Carol Service St Mary's      | , Hales |
|                                          |         |
| 18th 6:30pm Ceilidh Carols Hinsto        |         |
| Service Memoria                          | al Hall |